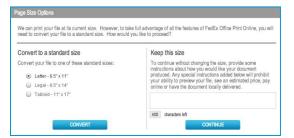

 If your document has a custom page size, you may convert it to a standard size or use the file as-is. To use the file as-is, enter instructions into the **Keep this size** field about how you would like the document produced.

**NOTE:** Full preview and pricing may not be displayed for nonstandard page sizes. A FedEx Office team member will contact you within 30 minutes of order submission to discuss your order.

3. You may choose to add files to your document by adding them from **My Computer** or from **My Online** 