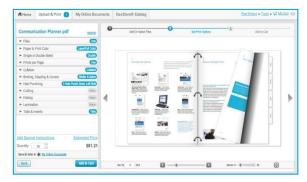

# Configure Document Print/Finishing Options

 Configure documents by selecting print and finishing options from menus. Document Preview and Estimated Price dynamically update to reflect selections.

**TIP:** Click on **Estimated Price** to reveal detailed document pricing.

- 2. Review your document preview by clicking and dragging pages, or by using the controls within the preview window. This is your online proof of the finished document.
- If the options you need are not available, use the Special Instructions field to describe how you would like the document produced.

**NOTE:** Full preview and pricing may not be available online for documents with special instructions. A FedEx Office team member will contact you within 30 minutes of order submission to discuss your order.