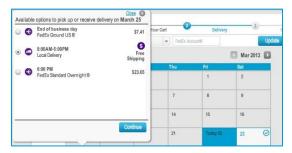

- Choose the date you would like to receive your order to see delivery options. Delivery options are calculated based on your project(s) and selected center. If you are unable to select your preferred method of delivery, you may select another center or change your order due date to see additional options.
- 4. Select your delivery option and click Continue.

5. Select the time you would like to receive your order and click **Continue**.

| FedEx Office® Local Delivery                                             |
|--------------------------------------------------------------------------|
| Choose a delivery timeframe. Someone will need to sign for the delivery. |
| 🔘 8:00 AM - 12:00 PM                                                     |
| ◯ 12:00 PM - 5:00 PM                                                     |
| Continue                                                                 |